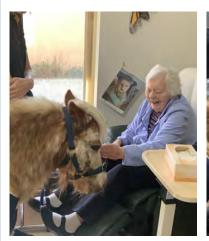

#### Time with Teddy - Residents enjoyed an afternoon with Teddy giving pats

**Grant Taylor** 

Kath Rochford

Val Kraft

Joan Minge

Rhonda Klemm

Coffee & Chat was all about the DAD's this month – Teaching the ladies how to tie a tie.