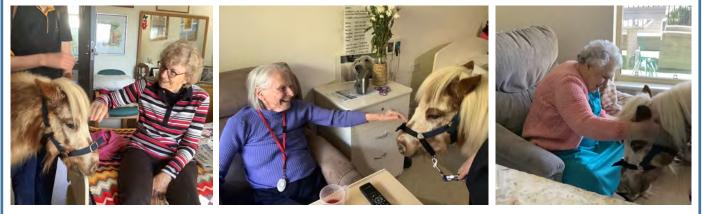

#### Time with Teddy - Residents enjoyed an afternoon with Teddy giving pats

**Grant Taylor** 

Kath Rochford

Val Kraft

Joan Minge

Rhonda Klemm

Coffee & Chat was all about the DAD's this month – Teaching the ladies how to tie a tie.