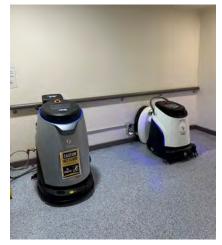

#### **Robot Update**

The two new cleaning robots have been put to work cleaning our corridor floors and they're doing a great job by the looks of things. We are very interested in what you think about the cleanliness of the facility. Let us know by filling in our 'Share Your Experience' forms. We are still in negotiations to take ownership of an "Abi" robot. At this stage, it appears the Abi robot will come to us hopefully within the next month due to the rate of development occurring with its abilities.