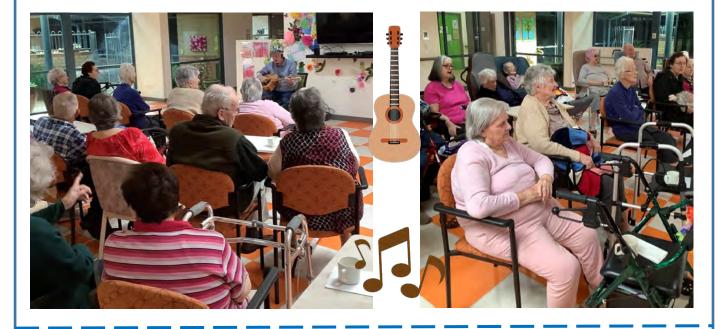

#### ABGO residents loving playing Snakes and Ladders

**Rosalie Betts** 

Lorna Bosenberg Lennie Stoeckel Betty Holness Jeanette and Alex Muir

Doug knows how to draw a crowd with his sing along music and upbeat personality