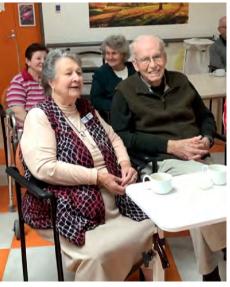

#### Time with Teddy - Residents enjoyed an afternoon with Teddy giving pats

**Grant Taylor** 

Kath Rochford

Val Kraft

Joan Minge

Rhonda Klemm

Coffee & Chat was all about the DAD's this month – Teaching the ladies how to tie a tie.

LHB Residents enjoying each other's company and an opportunity to reflect on their Dad, being a Dad and all the special men in their lives.

L, Top) Geoff Platten & Daphne Gower

L, Below) Errol Weiss, Elizabeth Hussey, Audrey Leske & Anne Hoebergen Bottom) Waratah and Trinity Court Residents