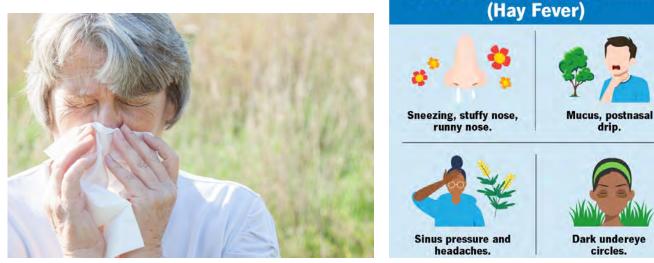

Symptoms of Allergic Rhinitis

Belinda Treloar - Customer Service, Volunteer and Leisure Coordinator

#### HOME UPDATES:

With spring here, please watch out for the signs and symptoms of Hay Fever. If you are experiencing any of these, please let the staff know and we can help.