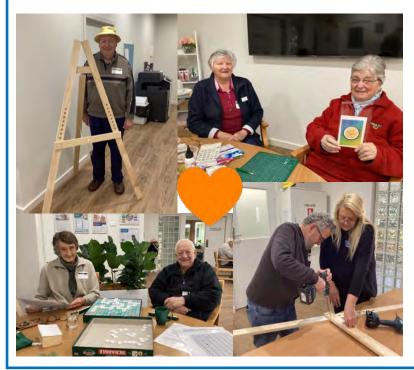

#### Time with Teddy - Residents enjoyed an afternoon with Teddy giving pats

**Grant Taylor** 

Kath Rochford

Val Kraft

Joan Minge

Rhonda Klemm

Coffee & Chat was all about the DAD's this month – Teaching the ladies how to tie a tie.

LHB Residents enjoying each other's company and an opportunity to reflect on their Dad, being a Dad and all the special men in their lives.

L, Top) Geoff Platten & Daphne Gower

L, Below) Errol Weiss, Elizabeth Hussey, Audrey Leske & Anne Hoebergen Bottom) Waratah and Trinity Court Residents