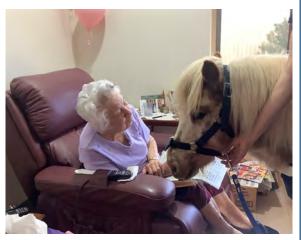

#### Time with Teddy - Residents enjoyed an afternoon with Teddy giving pats

**Grant Taylor** 

Kath Rochford

Val Kraft

Joan Minge

Rhonda Klemm

Coffee & Chat was all about the DAD's this month – Teaching the ladies how to tie a tie.