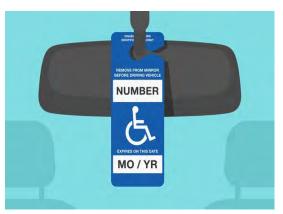

Please ensure that if you're using our disabled parks in the main carpark, that you are displaying your pass so it is visible through the front window.

If you do not have a disabled parking pass, please direct yourself to another parking space.

We are working hard on the new carpark project and thank you for your patience during this time.