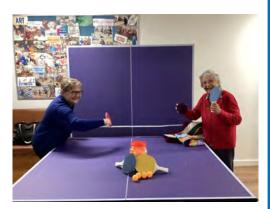

#### WHAT A SUCCESS!

Club Members, Chris Thomas and Lena Rogers have successfully purchased the Barossa Club Connections their own table tennis table with the profits from their craft trolley. All their hard work has paid off and they are very thankful for all who have purchased their items. There are still plenty available and you will see the trolley moving around the facility over the next few weeks.