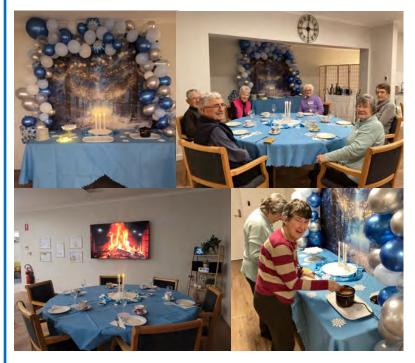

# WINTER WONDERLAND

The Club was filled with a bit of magic during this months 'Winter Wonderland' high tea lunch and chocolate fondue station. We had a successful turn out with some great feedback by all.

Top) John Schuster, Ken Schuster, Jenny Schuster, Eunice Schuster, Betty Bockmann & Jan Biscoe. Bottom) Lorraine Hedley enjoying some fondue.